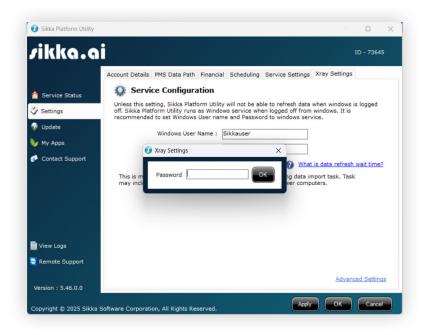

*

| 1. | SPU Installer Before & After         | Р.04 |
|----|--------------------------------------|------|
| 2. | SPU Application Before & After       | Р.12 |
| 3. | SPU Pop Ups & Windows Before & After | P.25 |

For any additional support, please reach out to our **Customer** Success Team. You can contact them by:

• Email support@sikka.ai



### **SPU Installer Before & After**

#### **Before**









































## **SPU Application Before & After**

#### **Service Status**

#### **Before**





#### Settings

#### **Before**









































#### **Update**

#### **Before**











#### My Apps

#### **Before**







#### **Contact Support**

#### **Before**





# SPU Pop Ups & Windows Before & After

#### Pop Ups

#### **Before**























# Thank you for choosing Sikka!

If you need immediate help, please contact our Customer Success Team at 1-800-94-SIKKA