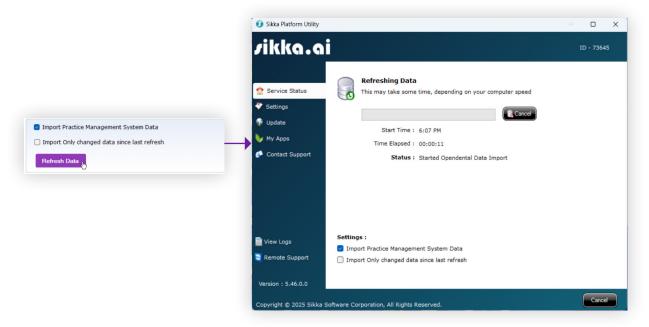

FOR YOU BY SIKKA.AI

Welcome!

This document details the UI refresh/redesign implemented for the SPU Installer and SPU as of March 20, 2025

No functional changes have been made - Visual updates are outlined below.



### **Contents**

| 1. | SPU Installer Before & After         | Р.04 |
|----|--------------------------------------|------|
| 2. | SPU Application Before & After       | Р.12 |
| 3. | SPU Pop Ups & Windows Before & After | P.25 |

For any additional support, please reach out to our **Customer** Success Team. You can contact them by:

• Email support@sikka.ai



### **SPU Installer Before & After**

#### **Before**









































## **SPU Application Before & After**

#### **Service Status**

#### **Before**





#### Settings

#### **Before**









































#### **Update**

#### **Before**











#### My Apps

#### **Before**







#### **Contact Support**

#### **Before**





# SPU Pop Ups & Windows Before & After

#### Pop Ups

#### **Before**























# Thank you for choosing Sikka!

If you need immediate help, please contact our Customer Success Team at 1-800-94-SIKKA