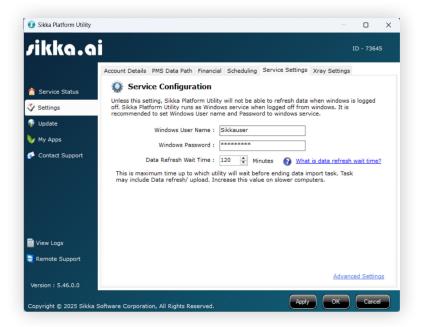

Welcome!

This document details the UI refresh/redesign implemented for the SPU Installer and SPU as of March 20, 2025

No functional changes have been made - Visual updates are outlined below.



### **Contents**

| 1. | SPU Installer Before & After         | Р.04 |
|----|--------------------------------------|------|
| 2. | SPU Application Before & After       | Р.12 |
| 3. | SPU Pop Ups & Windows Before & After | P.25 |

For any additional support, please reach out to our **Customer** Success Team. You can contact them by:

• Email support@sikka.ai



### **SPU Installer Before & After**

#### **Before**









































## **SPU Application Before & After**

#### **Service Status**

#### **Before**





#### Settings

#### **Before**









































#### **Update**

#### **Before**











#### My Apps

#### **Before**







#### **Contact Support**

#### **Before**





# SPU Pop Ups & Windows Before & After

#### Pop Ups

#### **Before**























# Thank you for choosing Sikka!

If you need immediate help, please contact our Customer Success Team at 1-800-94-SIKKA