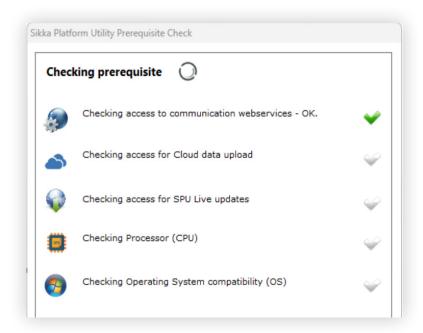

sikka.ai

# SPU Installer & SPU UI Redesign

PREPARED FOR YOU BY SIKKA.AI

Welcome!

This document details the UI refresh/redesign implemented for the SPU Installer and SPU as of March 20, 2025

No functional changes have been made - Visual updates are outlined below.



### **Contents**

| 1. | SPU Installer Before & After         | Р.04 |
|----|--------------------------------------|------|
| 2. | SPU Application Before & After       | Р.12 |
| 3. | SPU Pop Ups & Windows Before & After | P.25 |

For any additional support, please reach out to our **Customer** Success Team. You can contact them by:

• Email support@sikka.ai



### **SPU Installer Before & After**

#### **Before**









































## **SPU Application Before & After**

#### **Service Status**

#### **Before**





#### Settings

#### **Before**









































#### **Update**

#### **Before**











#### My Apps

#### **Before**







#### **Contact Support**

#### **Before**





# SPU Pop Ups & Windows Before & After

#### Pop Ups

#### **Before**























# Thank you for choosing Sikka!

If you need immediate help, please contact our Customer Success Team at 1-800-94-SIKKA