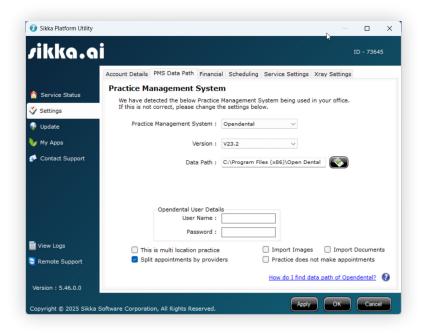

YOU BY SIKKA.AI

Welcome!

This document details the UI refresh/redesign implemented for the SPU Installer and SPU as of March 20, 2025

No functional changes have been made - Visual updates are outlined below.



### **Contents**

| 1. | SPU Installer Before & After         | Р.04 |
|----|--------------------------------------|------|
| 2. | SPU Application Before & After       | Р.12 |
| 3. | SPU Pop Ups & Windows Before & After | P.25 |

For any additional support, please reach out to our **Customer** Success Team. You can contact them by:

• Email support@sikka.ai



### **SPU Installer Before & After**

#### **Before**









































## **SPU Application Before & After**

#### **Service Status**

#### **Before**





#### Settings

#### **Before**









































#### **Update**

#### **Before**











#### My Apps

#### **Before**







#### **Contact Support**

#### **Before**





# SPU Pop Ups & Windows Before & After

#### Pop Ups

#### **Before**























# Thank you for choosing Sikka!

If you need immediate help, please contact our Customer Success Team at 1-800-94-SIKKA