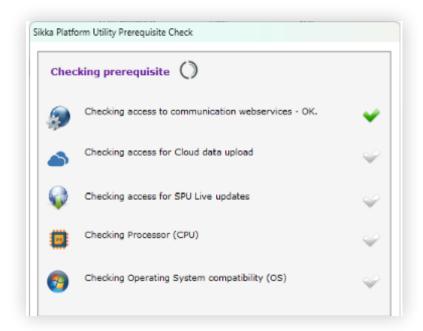

sikka.ai

# SPU Installer & SPU UI Redesign

PREPARED FOR YOU BY SIKKA.AI

Welcome!

This document details the UI refresh/redesign implemented for the SPU Installer and SPU as of March 20, 2025

No functional changes have been made - Visual updates are outlined below.



### **Contents**

| 1. | SPU Installer Before & After         | Р.04 |
|----|--------------------------------------|------|
| 2. | SPU Application Before & After       | Р.12 |
| 3. | SPU Pop Ups & Windows Before & After | P.25 |

For any additional support, please reach out to our **Customer** Success Team. You can contact them by:

• Email support@sikka.ai



### **SPU Installer Before & After**

#### **Before**









































## **SPU Application Before & After**

#### **Service Status**

#### **Before**





#### Settings

#### **Before**









































#### **Update**

#### **Before**











#### My Apps

#### **Before**







#### **Contact Support**

#### **Before**





# SPU Pop Ups & Windows Before & After

#### Pop Ups

#### **Before**























# Thank you for choosing Sikka!

If you need immediate help, please contact our Customer Success Team at 1-800-94-SIKKA