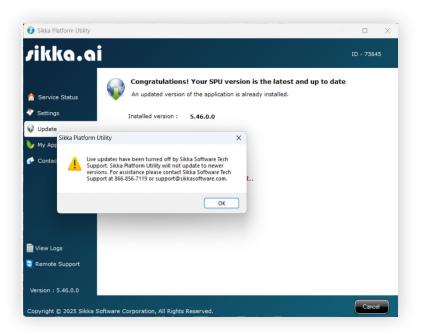

staller Before & After         | Р.04 |
|----|--------------------------------------|------|
| 2. | SPU Application Before & After       | Р.12 |
| 3. | SPU Pop Ups & Windows Before & After | P.25 |

For any additional support, please reach out to our **Customer** Success Team. You can contact them by:

• Email support@sikka.ai



### **SPU Installer Before & After**

#### **Before**









































## **SPU Application Before & After**

#### **Service Status**

#### **Before**





#### Settings

#### **Before**









































#### **Update**

#### **Before**











#### My Apps

#### **Before**







#### **Contact Support**

#### **Before**





# SPU Pop Ups & Windows Before & After

#### Pop Ups

#### **Before**























# Thank you for choosing Sikka!

If you need immediate help, please contact our Customer Success Team at 1-800-94-SIKKA