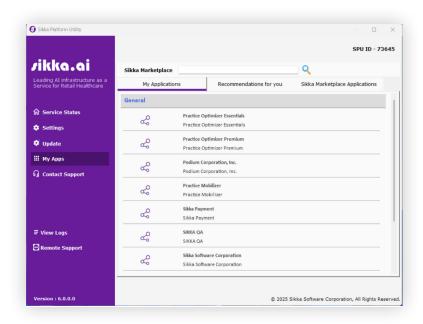

and SPU as of March 20, 2025

No functional changes have been made - Visual updates are outlined below.



### **Contents**

| 1. | SPU Installer Before & After         | Р.04 |
|----|--------------------------------------|------|
| 2. | SPU Application Before & After       | Р.12 |
| 3. | SPU Pop Ups & Windows Before & After | P.25 |

For any additional support, please reach out to our **Customer** Success Team. You can contact them by:

• Email support@sikka.ai



### **SPU Installer Before & After**

#### **Before**









































## **SPU Application Before & After**

#### **Service Status**

#### **Before**





#### Settings

#### **Before**









































#### **Update**

#### **Before**











#### My Apps

#### **Before**







#### **Contact Support**

#### **Before**





# SPU Pop Ups & Windows Before & After

#### Pop Ups

#### **Before**























# Thank you for choosing Sikka!

If you need immediate help, please contact our Customer Success Team at 1-800-94-SIKKA