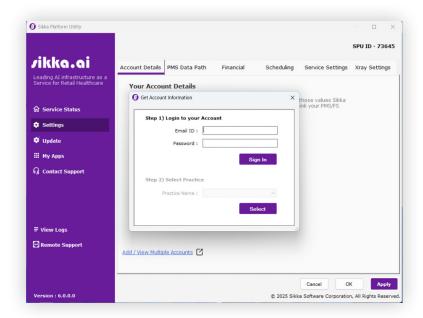

U Installer Before & After         | Р.04 |
|----|--------------------------------------|------|
| 2. | SPU Application Before & After       | Р.12 |
| 3. | SPU Pop Ups & Windows Before & After | P.25 |

For any additional support, please reach out to our **Customer** Success Team. You can contact them by:

• Email support@sikka.ai



### **SPU Installer Before & After**

#### **Before**









































## **SPU Application Before & After**

#### **Service Status**

#### **Before**





#### Settings

#### **Before**









































#### **Update**

#### **Before**











#### My Apps

#### **Before**







#### **Contact Support**

#### **Before**





# SPU Pop Ups & Windows Before & After

#### Pop Ups

#### **Before**























# Thank you for choosing Sikka!

If you need immediate help, please contact our Customer Success Team at 1-800-94-SIKKA