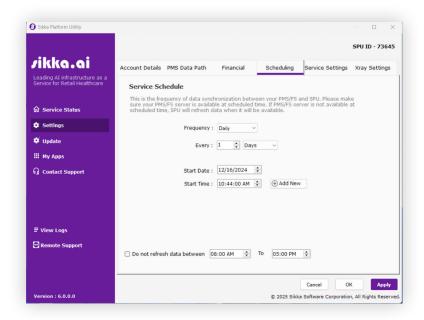

.AI

Welcome!

This document details the UI refresh/redesign implemented for the SPU Installer and SPU as of March 20, 2025

No functional changes have been made - Visual updates are outlined below.



### **Contents**

| 1. | SPU Installer Before & After         | Р.04 |
|----|--------------------------------------|------|
| 2. | SPU Application Before & After       | Р.12 |
| 3. | SPU Pop Ups & Windows Before & After | P.25 |

For any additional support, please reach out to our **Customer** Success Team. You can contact them by:

• Email support@sikka.ai



### **SPU Installer Before & After**

#### **Before**









































## **SPU Application Before & After**

#### **Service Status**

#### **Before**





#### Settings

#### **Before**









































#### **Update**

#### **Before**











#### My Apps

#### **Before**







#### **Contact Support**

#### **Before**





# SPU Pop Ups & Windows Before & After

#### Pop Ups

#### **Before**























# Thank you for choosing Sikka!

If you need immediate help, please contact our Customer Success Team at 1-800-94-SIKKA