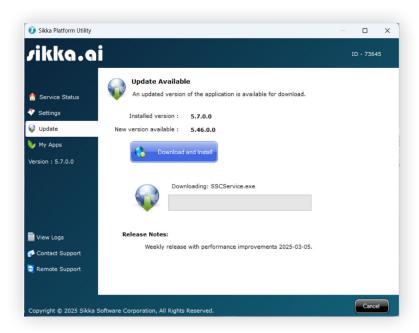

gn implemented for the SPU Installer and SPU as of March 20, 2025

No functional changes have been made - Visual updates are outlined below.



### **Contents**

| 1. | SPU Installer Before & After         | Р.04 |
|----|--------------------------------------|------|
| 2. | SPU Application Before & After       | Р.12 |
| 3. | SPU Pop Ups & Windows Before & After | P.25 |

For any additional support, please reach out to our **Customer** Success Team. You can contact them by:

• Email support@sikka.ai



### **SPU Installer Before & After**

#### **Before**









































## **SPU Application Before & After**

#### **Service Status**

#### **Before**





#### Settings

#### **Before**









































#### **Update**

#### **Before**











#### My Apps

#### **Before**







#### **Contact Support**

#### **Before**





# SPU Pop Ups & Windows Before & After

#### Pop Ups

#### **Before**























# Thank you for choosing Sikka!

If you need immediate help, please contact our Customer Success Team at 1-800-94-SIKKA