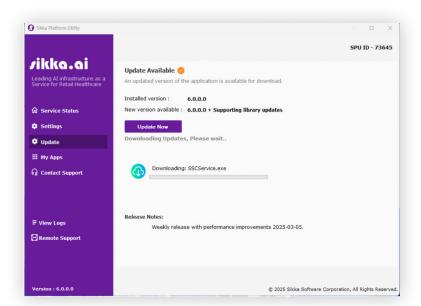

implemented for the SPU Installer and SPU as of March 20, 2025

No functional changes have been made - Visual updates are outlined below.



### **Contents**

| 1. | SPU Installer Before & After         | Р.04 |
|----|--------------------------------------|------|
| 2. | SPU Application Before & After       | Р.12 |
| 3. | SPU Pop Ups & Windows Before & After | P.25 |

For any additional support, please reach out to our **Customer** Success Team. You can contact them by:

• Email support@sikka.ai



### **SPU Installer Before & After**

#### **Before**









































## **SPU Application Before & After**

#### **Service Status**

#### **Before**





#### Settings

#### **Before**









































#### **Update**

#### **Before**











#### My Apps

#### **Before**







#### **Contact Support**

#### **Before**





# SPU Pop Ups & Windows Before & After

#### Pop Ups

#### **Before**























# Thank you for choosing Sikka!

If you need immediate help, please contact our Customer Success Team at 1-800-94-SIKKA