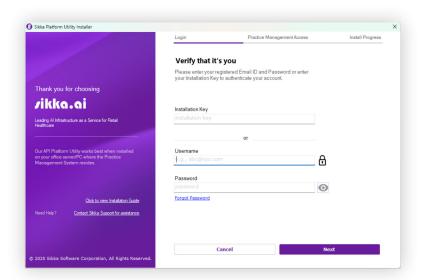

sikka.ai

# SPU Installer & SPU UI Redesign

PREPARED FOR YOU BY SIKKA.AI

Welcome!

This document details the UI refresh/redesign implemented for the SPU Installer and SPU as of March 20, 2025

No functional changes have been made - Visual updates are outlined below.



### **Contents**

| 1. | SPU Installer Before & After         | Р.04 |
|----|--------------------------------------|------|
| 2. | SPU Application Before & After       | Р.12 |
| 3. | SPU Pop Ups & Windows Before & After | P.25 |

For any additional support, please reach out to our **Customer** Success Team. You can contact them by:

• Email support@sikka.ai



### **SPU Installer Before & After**

#### **Before**









































## **SPU Application Before & After**

#### **Service Status**

#### **Before**





#### Settings

#### **Before**









































#### **Update**

#### **Before**











#### My Apps

#### **Before**







#### **Contact Support**

#### **Before**





# SPU Pop Ups & Windows Before & After

#### Pop Ups

#### **Before**























# Thank you for choosing Sikka!

If you need immediate help, please contact our Customer Success Team at 1-800-94-SIKKA