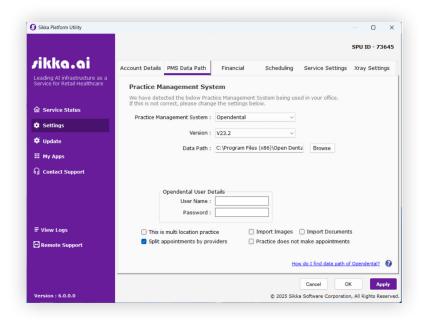

U BY SIKKA.AI

Welcome!

This document details the UI refresh/redesign implemented for the SPU Installer and SPU as of March 20, 2025

No functional changes have been made - Visual updates are outlined below.



### **Contents**

| 1. | SPU Installer Before & After         | Р.04 |
|----|--------------------------------------|------|
| 2. | SPU Application Before & After       | Р.12 |
| 3. | SPU Pop Ups & Windows Before & After | P.25 |

For any additional support, please reach out to our **Customer** Success Team. You can contact them by:

• Email support@sikka.ai



### **SPU Installer Before & After**

#### **Before**









































## **SPU Application Before & After**

#### **Service Status**

#### **Before**





#### Settings

#### **Before**









































#### **Update**

#### **Before**











#### My Apps

#### **Before**







#### **Contact Support**

#### **Before**





# SPU Pop Ups & Windows Before & After

#### Pop Ups

#### **Before**























# Thank you for choosing Sikka!

If you need immediate help, please contact our Customer Success Team at 1-800-94-SIKKA