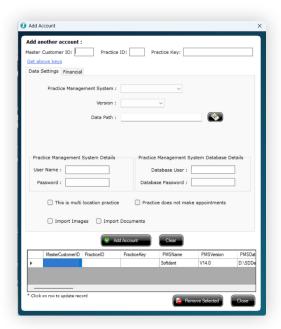

. | SPU Installer Before & After         | Р.04 |
|----|--------------------------------------|------|
| 2. | SPU Application Before & After       | Р.12 |
| 3. | SPU Pop Ups & Windows Before & After | P.25 |

For any additional support, please reach out to our **Customer** Success Team. You can contact them by:

• Email support@sikka.ai



### **SPU Installer Before & After**

#### **Before**









































## **SPU Application Before & After**

#### **Service Status**

#### **Before**





#### Settings

#### **Before**









































#### **Update**

#### **Before**











#### My Apps

#### **Before**







#### **Contact Support**

#### **Before**





# SPU Pop Ups & Windows Before & After

#### Pop Ups

#### **Before**























# Thank you for choosing Sikka!

If you need immediate help, please contact our Customer Success Team at 1-800-94-SIKKA