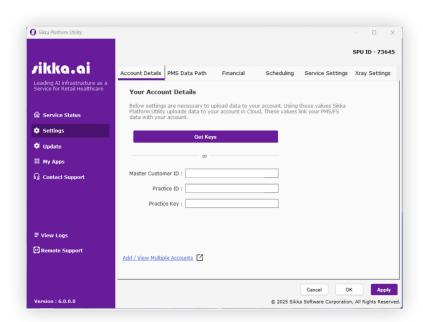

RED FOR YOU BY SIKKA.AI

Welcome!

This document details the UI refresh/redesign implemented for the SPU Installer and SPU as of March 20, 2025

No functional changes have been made - Visual updates are outlined below.



### **Contents**

| 1. | SPU Installer Before & After         | Р.04 |
|----|--------------------------------------|------|
| 2. | SPU Application Before & After       | Р.12 |
| 3. | SPU Pop Ups & Windows Before & After | P.25 |

For any additional support, please reach out to our **Customer** Success Team. You can contact them by:

• Email support@sikka.ai



### **SPU Installer Before & After**

#### **Before**









































## **SPU Application Before & After**

#### **Service Status**

#### **Before**





#### Settings

#### **Before**









































#### **Update**

#### **Before**











#### My Apps

#### **Before**







#### **Contact Support**

#### **Before**





# SPU Pop Ups & Windows Before & After

#### Pop Ups

#### **Before**























# Thank you for choosing Sikka!

If you need immediate help, please contact our Customer Success Team at 1-800-94-SIKKA