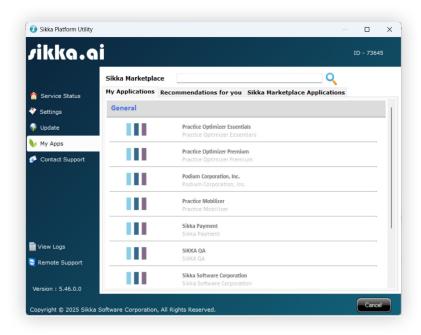

r and SPU as of March 20, 2025

No functional changes have been made - Visual updates are outlined below.



### **Contents**

| 1. | SPU Installer Before & After         | Р.04 |
|----|--------------------------------------|------|
| 2. | SPU Application Before & After       | Р.12 |
| 3. | SPU Pop Ups & Windows Before & After | P.25 |

For any additional support, please reach out to our **Customer** Success Team. You can contact them by:

• Email support@sikka.ai



### **SPU Installer Before & After**

#### **Before**









































## **SPU Application Before & After**

#### **Service Status**

#### **Before**





#### Settings

#### **Before**









































#### **Update**

#### **Before**











#### My Apps

#### **Before**







#### **Contact Support**

#### **Before**





# SPU Pop Ups & Windows Before & After

#### Pop Ups

#### **Before**























# Thank you for choosing Sikka!

If you need immediate help, please contact our Customer Success Team at 1-800-94-SIKKA