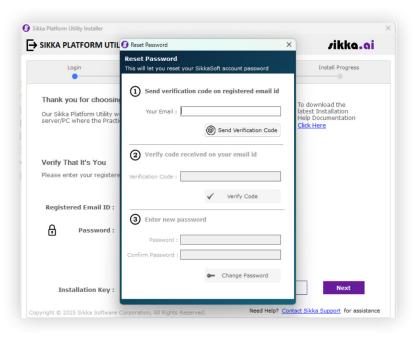

sikka.ai

# SPU Installer & SPU UI Redesign

PREPARED FOR YOU BY SIKKA.AI

Welcome!

This document details the UI refresh/redesign implemented for the SPU Installer and SPU as of March 20, 2025

No functional changes have been made - Visual updates are outlined below.



### **Contents**

| 1. | SPU Installer Before & After         | Р.04 |
|----|--------------------------------------|------|
| 2. | SPU Application Before & After       | Р.12 |
| 3. | SPU Pop Ups & Windows Before & After | P.25 |

For any additional support, please reach out to our **Customer** Success Team. You can contact them by:

• Email support@sikka.ai



### **SPU Installer Before & After**

#### **Before**









































## **SPU Application Before & After**

#### **Service Status**

#### **Before**





#### Settings

#### **Before**









































#### **Update**

#### **Before**











#### My Apps

#### **Before**







#### **Contact Support**

#### **Before**





# SPU Pop Ups & Windows Before & After

#### Pop Ups

#### **Before**























# Thank you for choosing Sikka!

If you need immediate help, please contact our Customer Success Team at 1-800-94-SIKKA