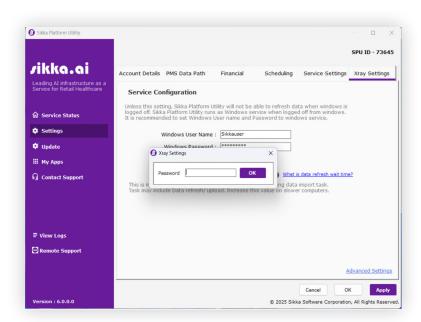

| 1. | SPU Installer Before & After         | Р.04 |
|----|--------------------------------------|------|
| 2. | SPU Application Before & After       | Р.12 |
| 3. | SPU Pop Ups & Windows Before & After | P.25 |

For any additional support, please reach out to our **Customer** Success Team. You can contact them by:

• Email support@sikka.ai



### **SPU Installer Before & After**

#### **Before**









































## **SPU Application Before & After**

#### **Service Status**

#### **Before**





#### Settings

#### **Before**









































#### **Update**

#### **Before**











#### My Apps

#### **Before**







#### **Contact Support**

#### **Before**





# SPU Pop Ups & Windows Before & After

#### Pop Ups

#### **Before**























# Thank you for choosing Sikka!

If you need immediate help, please contact our Customer Success Team at 1-800-94-SIKKA