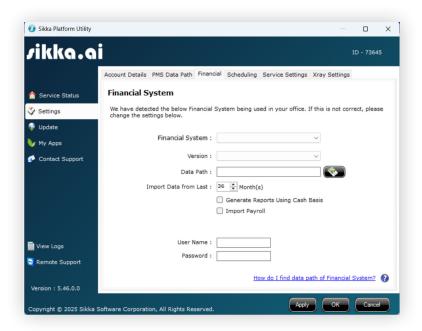

SIKKA.AI

Welcome!

This document details the UI refresh/redesign implemented for the SPU Installer and SPU as of March 20, 2025

No functional changes have been made - Visual updates are outlined below.



### **Contents**

| 1. | SPU Installer Before & After         | Р.04 |
|----|--------------------------------------|------|
| 2. | SPU Application Before & After       | Р.12 |
| 3. | SPU Pop Ups & Windows Before & After | P.25 |

For any additional support, please reach out to our **Customer** Success Team. You can contact them by:

• Email support@sikka.ai



### **SPU Installer Before & After**

#### **Before**









































## **SPU Application Before & After**

#### **Service Status**

#### **Before**





#### Settings

#### **Before**









































#### **Update**

#### **Before**











#### My Apps

#### **Before**







#### **Contact Support**

#### **Before**





# SPU Pop Ups & Windows Before & After

#### Pop Ups

#### **Before**























# Thank you for choosing Sikka!

If you need immediate help, please contact our Customer Success Team at 1-800-94-SIKKA