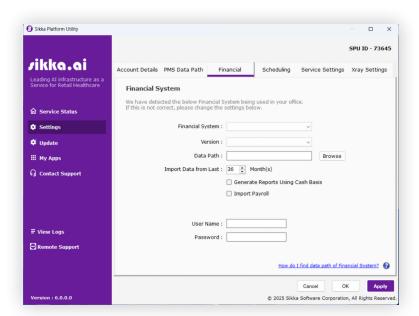

IKKA.AI

Welcome!

This document details the UI refresh/redesign implemented for the SPU Installer and SPU as of March 20, 2025

No functional changes have been made - Visual updates are outlined below.



### **Contents**

| 1. | SPU Installer Before & After         | Р.04 |
|----|--------------------------------------|------|
| 2. | SPU Application Before & After       | Р.12 |
| 3. | SPU Pop Ups & Windows Before & After | P.25 |

For any additional support, please reach out to our **Customer** Success Team. You can contact them by:

• Email support@sikka.ai



### **SPU Installer Before & After**

#### **Before**









































## **SPU Application Before & After**

#### **Service Status**

#### **Before**





#### Settings

#### **Before**









































#### **Update**

#### **Before**











#### My Apps

#### **Before**







#### **Contact Support**

#### **Before**





# SPU Pop Ups & Windows Before & After

#### Pop Ups

#### **Before**























# Thank you for choosing Sikka!

If you need immediate help, please contact our Customer Success Team at 1-800-94-SIKKA