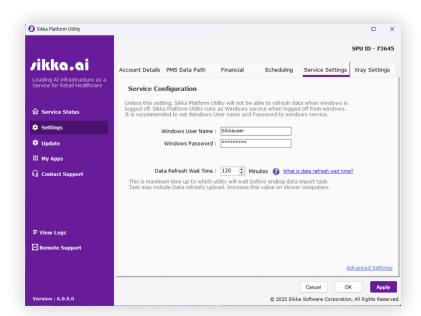

elcome!

This document details the UI refresh/redesign implemented for the SPU Installer and SPU as of March 20, 2025

No functional changes have been made - Visual updates are outlined below.



### **Contents**

| 1. | SPU Installer Before & After         | Р.04 |
|----|--------------------------------------|------|
| 2. | SPU Application Before & After       | Р.12 |
| 3. | SPU Pop Ups & Windows Before & After | P.25 |

For any additional support, please reach out to our **Customer** Success Team. You can contact them by:

• Email support@sikka.ai



### **SPU Installer Before & After**

#### **Before**









































## **SPU Application Before & After**

#### **Service Status**

#### **Before**





#### Settings

#### **Before**









































#### **Update**

#### **Before**











#### My Apps

#### **Before**







#### **Contact Support**

#### **Before**





# SPU Pop Ups & Windows Before & After

#### Pop Ups

#### **Before**























# Thank you for choosing Sikka!

If you need immediate help, please contact our Customer Success Team at 1-800-94-SIKKA