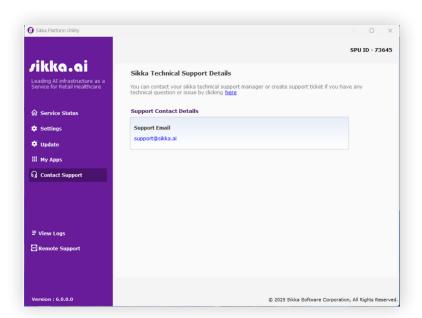

es have been made - Visual updates are outlined below.



### **Contents**

| 1. | SPU Installer Before & After         | Р.04 |
|----|--------------------------------------|------|
| 2. | SPU Application Before & After       | Р.12 |
| 3. | SPU Pop Ups & Windows Before & After | P.25 |

For any additional support, please reach out to our **Customer** Success Team. You can contact them by:

• Email support@sikka.ai



### **SPU Installer Before & After**

#### **Before**









































## **SPU Application Before & After**

#### **Service Status**

#### **Before**





#### Settings

#### **Before**









































#### **Update**

#### **Before**











#### My Apps

#### **Before**







#### **Contact Support**

#### **Before**





# SPU Pop Ups & Windows Before & After

#### Pop Ups

#### **Before**























# Thank you for choosing Sikka!

If you need immediate help, please contact our Customer Success Team at 1-800-94-SIKKA