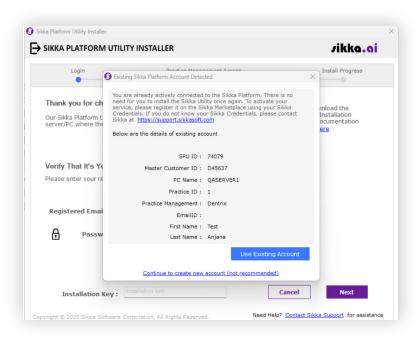

sikka.ai

# SPU Installer & SPU UI Redesign

PREPARED FOR YOU BY SIKKA.AI

Welcome!

This document details the UI refresh/redesign implemented for the SPU Installer and SPU as of March 20, 2025

No functional changes have been made - Visual updates are outlined below.



### **Contents**

| 1. | SPU Installer Before & After         | Р.04 |
|----|--------------------------------------|------|
| 2. | SPU Application Before & After       | Р.12 |
| 3. | SPU Pop Ups & Windows Before & After | P.25 |

For any additional support, please reach out to our **Customer** Success Team. You can contact them by:

• Email support@sikka.ai



### **SPU Installer Before & After**

#### **Before**









































## **SPU Application Before & After**

#### **Service Status**

#### **Before**





#### Settings

#### **Before**









































#### **Update**

#### **Before**











#### My Apps

#### **Before**







#### **Contact Support**

#### **Before**





# SPU Pop Ups & Windows Before & After

#### Pop Ups

#### **Before**























# Thank you for choosing Sikka!

If you need immediate help, please contact our Customer Success Team at 1-800-94-SIKKA