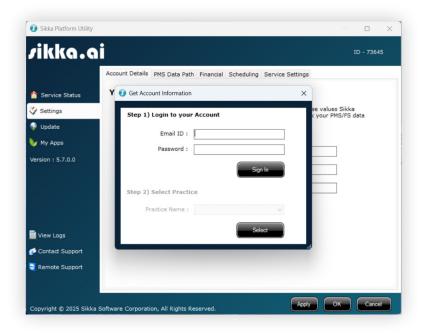

SPU Installer Before & After         | Р.04 |
|----|--------------------------------------|------|
| 2. | SPU Application Before & After       | Р.12 |
| 3. | SPU Pop Ups & Windows Before & After | P.25 |

For any additional support, please reach out to our **Customer** Success Team. You can contact them by:

• Email support@sikka.ai



### **SPU Installer Before & After**

#### **Before**









































## **SPU Application Before & After**

#### **Service Status**

#### **Before**





#### Settings

#### **Before**









































#### **Update**

#### **Before**











#### My Apps

#### **Before**







#### **Contact Support**

#### **Before**





# SPU Pop Ups & Windows Before & After

#### Pop Ups

#### **Before**























# Thank you for choosing Sikka!

If you need immediate help, please contact our Customer Success Team at 1-800-94-SIKKA