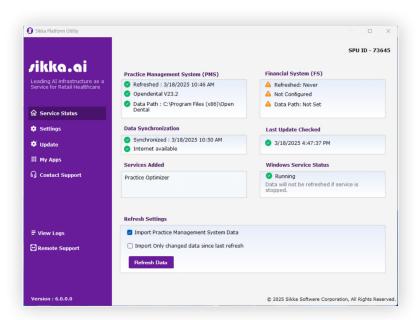

U Installer & SPU UI Redesign

PREPARED FOR YOU BY SIKKA.AI

Welcome!

This document details the UI refresh/redesign implemented for the SPU Installer and SPU as of March 20, 2025

No functional changes have been made - Visual updates are outlined below.



### **Contents**

| 1. | SPU Installer Before & After         | Р.04 |
|----|--------------------------------------|------|
| 2. | SPU Application Before & After       | Р.12 |
| 3. | SPU Pop Ups & Windows Before & After | P.25 |

For any additional support, please reach out to our **Customer** Success Team. You can contact them by:

• Email support@sikka.ai



### **SPU Installer Before & After**

#### **Before**









































## **SPU Application Before & After**

#### **Service Status**

#### **Before**





#### Settings

#### **Before**









































#### **Update**

#### **Before**











#### My Apps

#### **Before**







#### **Contact Support**

#### **Before**





# SPU Pop Ups & Windows Before & After

#### Pop Ups

#### **Before**























# Thank you for choosing Sikka!

If you need immediate help, please contact our Customer Success Team at 1-800-94-SIKKA