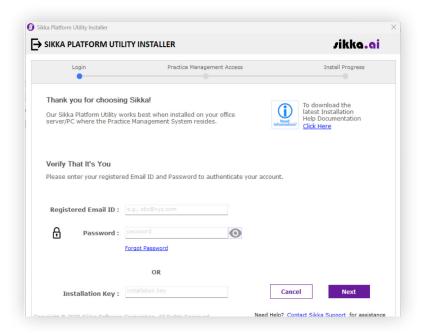

sikka.ai

# SPU Installer & SPU UI Redesign

PREPARED FOR YOU BY SIKKA.AI

Welcome!

This document details the UI refresh/redesign implemented for the SPU Installer and SPU as of March 20, 2025

No functional changes have been made - Visual updates are outlined below.



### **Contents**

| 1. | SPU Installer Before & After         | Р.04 |
|----|--------------------------------------|------|
| 2. | SPU Application Before & After       | Р.12 |
| 3. | SPU Pop Ups & Windows Before & After | P.25 |

For any additional support, please reach out to our **Customer** Success Team. You can contact them by:

• Email support@sikka.ai



### **SPU Installer Before & After**

#### **Before**









































## **SPU Application Before & After**

#### **Service Status**

#### **Before**





#### Settings

#### **Before**









































#### **Update**

#### **Before**











#### My Apps

#### **Before**







#### **Contact Support**

#### **Before**





# SPU Pop Ups & Windows Before & After

#### Pop Ups

#### **Before**























# Thank you for choosing Sikka!

If you need immediate help, please contact our Customer Success Team at 1-800-94-SIKKA