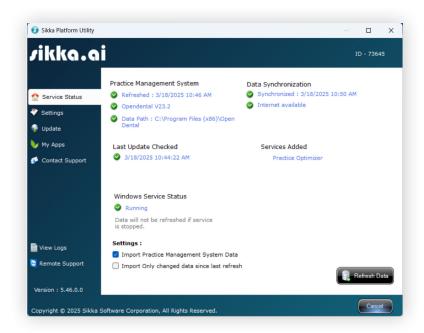

SPU Installer & SPU UI Redesign

PREPARED FOR YOU BY SIKKA.AI

Welcome!

This document details the UI refresh/redesign implemented for the SPU Installer and SPU as of March 20, 2025

No functional changes have been made - Visual updates are outlined below.



### **Contents**

| 1. | SPU Installer Before & After         | Р.04 |
|----|--------------------------------------|------|
| 2. | SPU Application Before & After       | Р.12 |
| 3. | SPU Pop Ups & Windows Before & After | P.25 |

For any additional support, please reach out to our **Customer** Success Team. You can contact them by:

• Email support@sikka.ai



### **SPU Installer Before & After**

#### **Before**









































## **SPU Application Before & After**

#### **Service Status**

#### **Before**





#### Settings

#### **Before**









































#### **Update**

#### **Before**











#### My Apps

#### **Before**







#### **Contact Support**

#### **Before**





# SPU Pop Ups & Windows Before & After

#### Pop Ups

#### **Before**























# Thank you for choosing Sikka!

If you need immediate help, please contact our Customer Success Team at 1-800-94-SIKKA