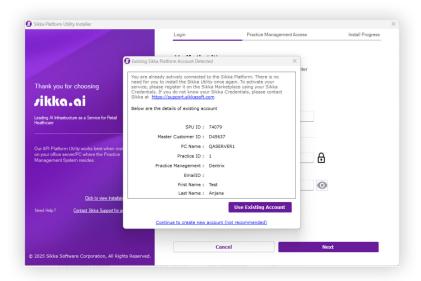

sikka.ai

# SPU Installer & SPU UI Redesign

PREPARED FOR YOU BY SIKKA.AI

Welcome!

This document details the UI refresh/redesign implemented for the SPU Installer and SPU as of March 20, 2025

No functional changes have been made - Visual updates are outlined below.



### **Contents**

| 1. | SPU Installer Before & After         | Р.04 |
|----|--------------------------------------|------|
| 2. | SPU Application Before & After       | Р.12 |
| 3. | SPU Pop Ups & Windows Before & After | P.25 |

For any additional support, please reach out to our **Customer** Success Team. You can contact them by:

• Email support@sikka.ai



### **SPU Installer Before & After**

#### **Before**









































## **SPU Application Before & After**

#### **Service Status**

#### **Before**





#### Settings

#### **Before**









































#### **Update**

#### **Before**











#### My Apps

#### **Before**







#### **Contact Support**

#### **Before**





# SPU Pop Ups & Windows Before & After

#### Pop Ups

#### **Before**























# Thank you for choosing Sikka!

If you need immediate help, please contact our Customer Success Team at 1-800-94-SIKKA