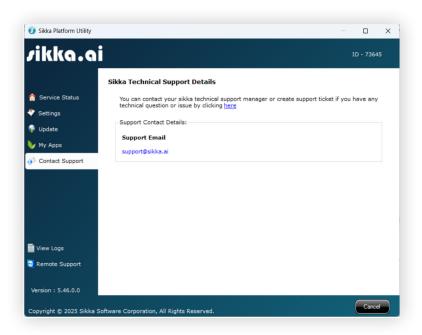

nges have been made - Visual updates are outlined below.



### **Contents**

| 1. | SPU Installer Before & After         | Р.04 |
|----|--------------------------------------|------|
| 2. | SPU Application Before & After       | Р.12 |
| 3. | SPU Pop Ups & Windows Before & After | P.25 |

For any additional support, please reach out to our **Customer** Success Team. You can contact them by:

• Email support@sikka.ai



### **SPU Installer Before & After**

#### **Before**









































## **SPU Application Before & After**

#### **Service Status**

#### **Before**





#### Settings

#### **Before**









































#### **Update**

#### **Before**











#### My Apps

#### **Before**







#### **Contact Support**

#### **Before**





# SPU Pop Ups & Windows Before & After

#### Pop Ups

#### **Before**























# Thank you for choosing Sikka!

If you need immediate help, please contact our Customer Success Team at 1-800-94-SIKKA