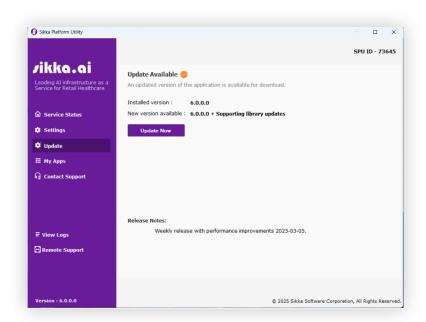

design implemented for the SPU Installer and SPU as of March 20, 2025

No functional changes have been made - Visual updates are outlined below.



### **Contents**

| 1. | SPU Installer Before & After         | Р.04 |
|----|--------------------------------------|------|
| 2. | SPU Application Before & After       | Р.12 |
| 3. | SPU Pop Ups & Windows Before & After | P.25 |

For any additional support, please reach out to our **Customer** Success Team. You can contact them by:

• Email support@sikka.ai



### **SPU Installer Before & After**

#### **Before**









































## **SPU Application Before & After**

#### **Service Status**

#### **Before**





#### Settings

#### **Before**









































#### **Update**

#### **Before**











#### My Apps

#### **Before**







#### **Contact Support**

#### **Before**





# SPU Pop Ups & Windows Before & After

#### Pop Ups

#### **Before**























# Thank you for choosing Sikka!

If you need immediate help, please contact our Customer Success Team at 1-800-94-SIKKA