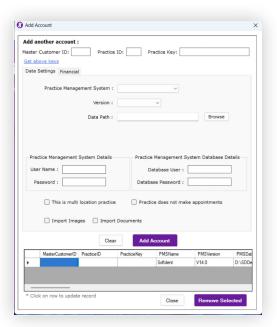

| SPU Installer Before & After         | Р.04 |
|----|--------------------------------------|------|
| 2. | SPU Application Before & After       | Р.12 |
| 3. | SPU Pop Ups & Windows Before & After | P.25 |

For any additional support, please reach out to our **Customer** Success Team. You can contact them by:

• Email support@sikka.ai



### **SPU Installer Before & After**

#### **Before**









































## **SPU Application Before & After**

#### **Service Status**

#### **Before**





#### Settings

#### **Before**









































#### **Update**

#### **Before**











#### My Apps

#### **Before**







#### **Contact Support**

#### **Before**





# SPU Pop Ups & Windows Before & After

#### Pop Ups

#### **Before**























# Thank you for choosing Sikka!

If you need immediate help, please contact our Customer Success Team at 1-800-94-SIKKA