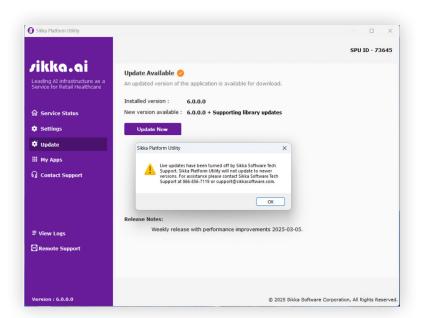

aller Before & After         | Р.04 |
|----|--------------------------------------|------|
| 2. | SPU Application Before & After       | Р.12 |
| 3. | SPU Pop Ups & Windows Before & After | P.25 |

For any additional support, please reach out to our **Customer** Success Team. You can contact them by:

• Email support@sikka.ai



### **SPU Installer Before & After**

#### **Before**









































## **SPU Application Before & After**

#### **Service Status**

#### **Before**





#### Settings

#### **Before**









































#### **Update**

#### **Before**











#### My Apps

#### **Before**







#### **Contact Support**

#### **Before**





# SPU Pop Ups & Windows Before & After

#### Pop Ups

#### **Before**























# Thank you for choosing Sikka!

If you need immediate help, please contact our Customer Success Team at 1-800-94-SIKKA