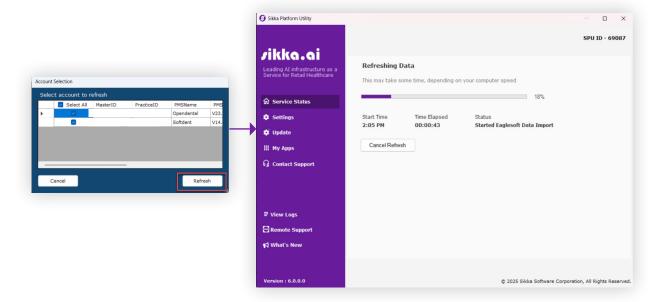

R YOU BY SIKKA.AI

Welcome!

This document details the UI refresh/redesign implemented for the SPU Installer and SPU as of March 20, 2025

No functional changes have been made - Visual updates are outlined below.



### **Contents**

| 1. | SPU Installer Before & After         | Р.04 |
|----|--------------------------------------|------|
| 2. | SPU Application Before & After       | Р.12 |
| 3. | SPU Pop Ups & Windows Before & After | P.25 |

For any additional support, please reach out to our **Customer** Success Team. You can contact them by:

• Email support@sikka.ai



### **SPU Installer Before & After**

#### **Before**









































## **SPU Application Before & After**

#### **Service Status**

#### **Before**





#### Settings

#### **Before**









































#### **Update**

#### **Before**











#### My Apps

#### **Before**







#### **Contact Support**

#### **Before**





# SPU Pop Ups & Windows Before & After

#### Pop Ups

#### **Before**























# Thank you for choosing Sikka!

If you need immediate help, please contact our Customer Success Team at 1-800-94-SIKKA